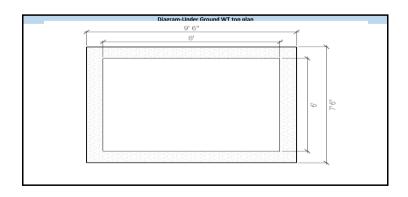

| REPAIR AND REHABILITATION OF NASEER LABZANKI DEWAN KHARAN |                                |                                                                                                                                                                                                                                                                                                                                                                                                                                                                                                                                                                                      |          |      |      |              |
|-----------------------------------------------------------|--------------------------------|--------------------------------------------------------------------------------------------------------------------------------------------------------------------------------------------------------------------------------------------------------------------------------------------------------------------------------------------------------------------------------------------------------------------------------------------------------------------------------------------------------------------------------------------------------------------------------------|----------|------|------|--------------|
|                                                           |                                | Estimate of Under Ground Water                                                                                                                                                                                                                                                                                                                                                                                                                                                                                                                                                       | Tank     | -    | -    |              |
| Sr.No                                                     | Item                           | Specification                                                                                                                                                                                                                                                                                                                                                                                                                                                                                                                                                                        | Quantity | Unit | Rate | Total Amount |
| 1                                                         | Excavation                     | Excavation in foundation of buildings and bridges includinglayout,<br>dressing, Earth refilling around structures with excavatedearth, watering<br>& ramming lead upto 100 ft. (30m) & lift upto5 ft. (1.5m)                                                                                                                                                                                                                                                                                                                                                                         | 620.00   | Cft  |      |              |
| 2                                                         | Plain Cement concrete 1:4:8    | Providing and laying plain machine mixed cement concrete using coarse<br>sand and crushed aggregate having maximum size upto 1- 1/2"<br>(38mm) & down gauge in foundation including levelling, compacting and<br>curing. (1:4:8)                                                                                                                                                                                                                                                                                                                                                     | 20       | Cft  |      |              |
| 3                                                         | Plain Cement<br>concrete 1:2:4 | Providing and laying (1:2:4) plain machine mixed cement concrete using<br>coarse sand and crushed aggregate having maximum size upto 1-<br>1/2" (38mm) & down gauge in foundation including levelling, compacting<br>and curing.                                                                                                                                                                                                                                                                                                                                                     | 69.25    | Cft  |      |              |
| 3                                                         | Brick Work                     | Providing and laying first class solid burnt brick masonry (Brick<br>Strength:1800psi-2000psi) including scaffolding, raking out joints and<br>curing in ground floor superstructure and i/c cost of testing Upto 4.5" (115<br>mm) nominal thick brick work Cement sand 1:3                                                                                                                                                                                                                                                                                                          | 178.50   | Cft  |      |              |
| 5                                                         | eformd steel bar               | Providing, fabricating and laying deformed Grade 60 steel 12mm<br>reinforcement (deformed bar) for all kinds of R.C.C work in foundation,<br>plinth and ground floor including the cost of straightening, removal of rust,<br>cutting, bending, binding, wastage and providing<br>such over-laps as are not shown on the drawings. The cost of binding<br>wire and cement concrete spacer blocks or chairs for binding and holding<br>the reinforcement in position is inclusive upto 15 ft. (5m)height                                                                              | 81.68    | Kg   |      |              |
| 6                                                         | Plaster Work                   | Providing and laying 1/2" thick 1:3 plaster with cement sand machine<br>mixed mortar, using approved quality screened sand, including all bends,<br>corners, recesses and also including hacking the concrete surfaces and<br>racking the masonry joints and providing 8" wide strip of wire mesh at<br>masonry concrete joints, wetting the masonry surface and applying neeru<br>base. All plaster to be finished smooth with steel float in true level, line<br>and plumb and properly cured. All work to be completed as per,<br>specifications and as directed by the Engineer. | 383.25   | Sft  |      |              |
| 7                                                         | Opening Cover                  | S&F 18 SWG MS sheet Cover with angle iron frame 1.5"x1.5"x1/8" size<br>2.5x 2.5<br>Grand Total(Inclusive of Taxes, Deliveries, Transportation & In                                                                                                                                                                                                                                                                                                                                                                                                                                   | 4        | Sft  |      |              |