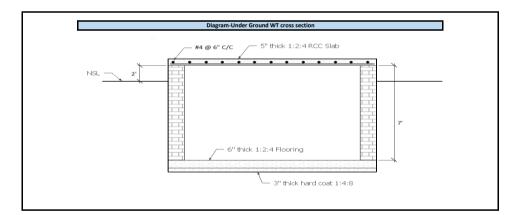

| REPAIR AND REHABILITATION OF NASEER LABZANKI DEWAN KHARAN |                                |                                                                                                                                                                                                                                                                                                                                                                                                                                                                                                                                                                                      |          |      |      |              |
|-----------------------------------------------------------|--------------------------------|--------------------------------------------------------------------------------------------------------------------------------------------------------------------------------------------------------------------------------------------------------------------------------------------------------------------------------------------------------------------------------------------------------------------------------------------------------------------------------------------------------------------------------------------------------------------------------------|----------|------|------|--------------|
|                                                           |                                | Estimate of Under Ground Water                                                                                                                                                                                                                                                                                                                                                                                                                                                                                                                                                       | Tank     | -    | -    |              |
| Sr.No                                                     | Item                           | Specification                                                                                                                                                                                                                                                                                                                                                                                                                                                                                                                                                                        | Quantity | Unit | Rate | Total Amount |
| 1                                                         | Excavation                     | Excavation in foundation of buildings and bridges includinglayout,<br>dressing, Earth refilling around structures with excavatedearth, watering<br>& ramming lead upto 100 ft. (30m) & lift upto5 ft. (1.5m)                                                                                                                                                                                                                                                                                                                                                                         | 620.00   | Cft  |      |              |
| 2                                                         | Plain Cement concrete 1:4:8    | Providing and laying plain machine mixed cement concrete using coarse<br>sand and crushed aggregate having maximum size upto 1- 1/2"<br>(38mm) & down gauge in foundation including levelling, compacting and<br>curing. (1:4:8)                                                                                                                                                                                                                                                                                                                                                     | 20       | Cft  |      |              |
| 3                                                         | Plain Cement<br>concrete 1:2:4 | Providing and laying (1:2:4) plain machine mixed cement concrete using<br>coarse sand and crushed aggregate having maximum size upto 1-<br>1/2" (38mm) & down gauge in foundation including levelling, compacting<br>and curing.                                                                                                                                                                                                                                                                                                                                                     | 69.25    | Cft  |      |              |
| 3                                                         | Brick Work                     | Providing and laying first class solid burnt brick masonry (Brick<br>Strength:1800psi-2000psi) including scaffolding, raking out joints and<br>curing in ground floor superstructure and i/c cost of testing Upto 4.5" (115<br>mm) nominal thick brick work Cement sand 1:3                                                                                                                                                                                                                                                                                                          | 178.50   | Cft  |      |              |
| 5                                                         | eformd steel bar               | Providing, fabricating and laying deformed Grade 60 steel 12mm<br>reinforcement (deformed bar) for all kinds of R.C.C work in foundation,<br>plinth and ground floor including the cost of straightening, removal of rust,<br>cutting, bending, binding, wastage and providing<br>such over-laps as are not shown on the drawings. The cost of binding<br>wire and cement concrete spacer blocks or chairs for binding and holding<br>the reinforcement in position is inclusive upto 15 ft. (5m)height                                                                              | 81.68    | Kg   |      |              |
| 6                                                         | Plaster Work                   | Providing and laying 1/2" thick 1:3 plaster with cement sand machine<br>mixed mortar, using approved quality screened sand, including all bends,<br>corners, recesses and also including hacking the concrete surfaces and<br>racking the masonry joints and providing 8" wide strip of wire mesh at<br>masonry concrete joints, wetting the masonry surface and applying neeru<br>base. All plaster to be finished smooth with steel float in true level, line<br>and plumb and properly cured. All work to be completed as per,<br>specifications and as directed by the Engineer. | 383.25   | Sft  |      |              |
| 7                                                         | Opening Cover                  | S&F 18 SWG MS sheet Cover with angle iron frame 1.5"x1.5"x1/8" size<br>2.5x 2.5<br>Grand Total(Inclusive of Taxes, Deliveries, Transportation & In                                                                                                                                                                                                                                                                                                                                                                                                                                   | 4        | Sft  |      |              |