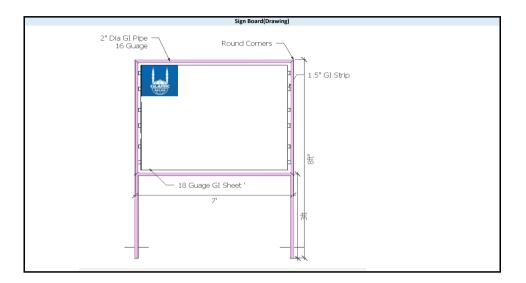

| 2                                                                          | ) Sign Board | d Supply and Istallation of 01 Sign Board Complete in all Respect and as<br>per IR Design. Diagram attached below<br>High = 8 feet<br>Width = 7 feet | 1.00 | Job |  |  |
|----------------------------------------------------------------------------|--------------|------------------------------------------------------------------------------------------------------------------------------------------------------|------|-----|--|--|
| Grand Total(Inclusive of Taxes, Deliveries, Transportation & Installation) |              |                                                                                                                                                      |      |     |  |  |